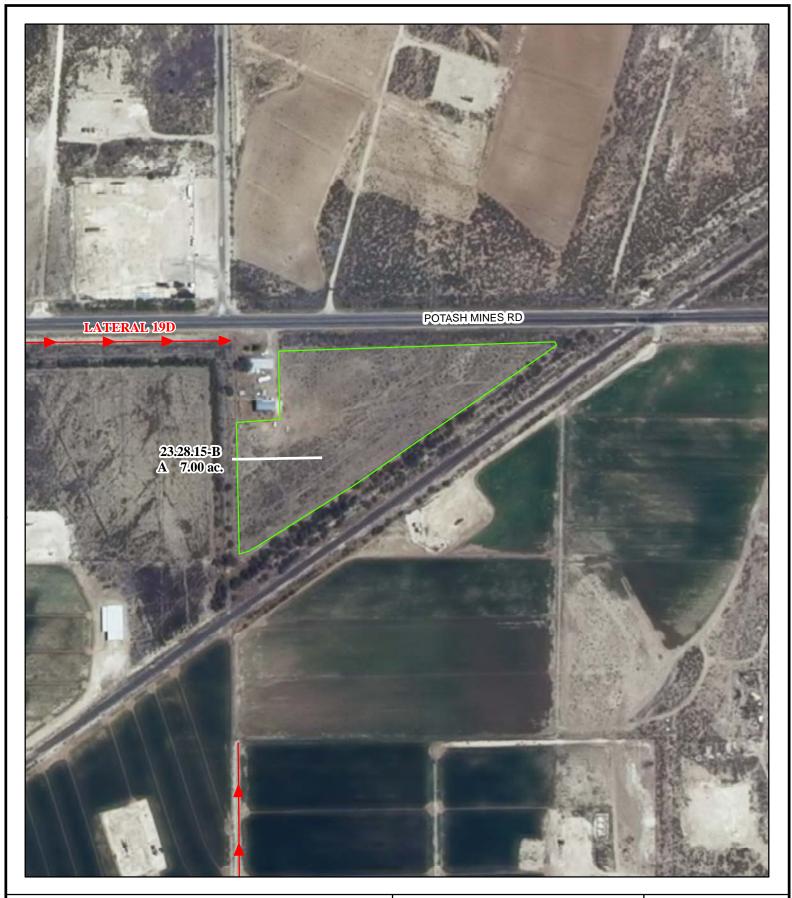

# f. Location and Amount of Irrigated Acreage:

Section 15, Township 23S, Range 28E, N.M.P.M.

Pt. NE<sup>1</sup>/<sub>4</sub>

7.00 acres

Total: 7.00 acres

As shown on the attached revised Hydrographic Survey Map for Subfile No. 23.28.15-B, and the CID Section Hydrographic Survey Map Sheet No. 15 (1999-2011), included in Part F of this Appendix, representing the Court record as of the date of the filing of this Decree.

## g. Amount of Water:

As set forth in Part B of this Appendix.

▶ Point of Diversion
▶ Canals / Ditches
Tract Boundaries
Surface Water Only
∑ Supplemental Groundwater
Reservoir / Pond
No Right

2009 Digital Orthophotography Grid Interval = 1000 Scale 1 " = 300 ' 1:3,600 ⇔